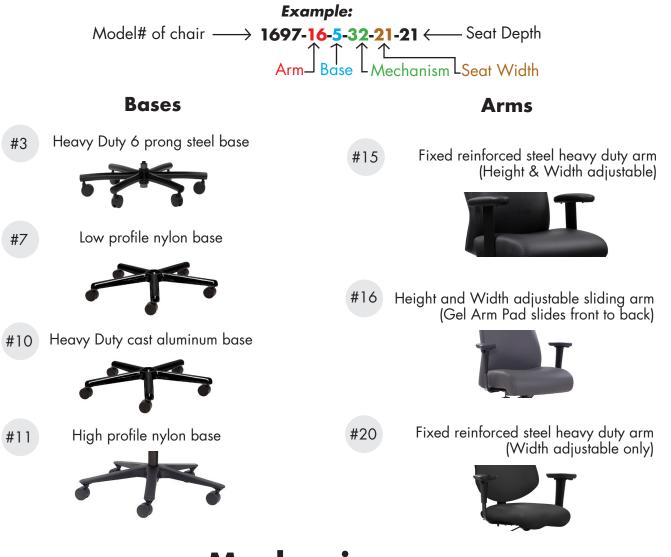

## What's in a model number?

Here at Miller at Work we have a specific way of doing our model numbers so that it makes it easier for customers to understand.

The first 3 to 4 digits of the model number is the actual model number for the chair, the next two digits are to specify the arms, the next digit specifies the base, the next two digits specify the mechanism, the next two digits specify the width and the last two digits are the depth of the seat.

## Mechanisms

#### \*Synchro Tilt: #31SS

- 1) Left side mounted knee tilt
- 2) Left side mounted infinite angle lock
- 3) Right side mounted tension control
- 4) Right side mounted gas lift
- 5) Adjustable seat depth

#### \*HD Synchro Tilt: #32

- 1) 2 to 1 knee tilt
- 2) Back is independent from seat
- 3) Back locks in upright position or free float
- 4) Tension Control

#### \*HD Swivel Only: #34

#### \* Mid-Pivot: #37

- 1) With tilt lock
- 2) Synchro tilt w/ tilt lock
- 3) Maxine stool w/ mesh seat

IF USER IS OVER 6'6" THEY MUST USE OUR 24/7 HIGH BACK MODELS AND OVER 400 LBS AND OVER 6'6" USE ONLY OUR 700 LBS CHAIR MODELS #7001-15-3-34-23 OR #7001-15-3-34-25 TO SUPPORT OUR THREE YEAR WARRANTY