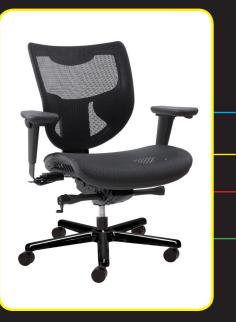

#### \*Logo, Back Bumper Guard, Neck & Lumbar cushions included no **Felix** upcharge\* COM/COL 300 lbs series Fabric Leather 24/7 Seating Mechanism Function Arms Seat Options Vinyl 697-16-3-31SS-21-19 H&W and sliding adj \$2,100.00 Synchro Tilt W/ S.D. Adi Seat ht 19-22" Seat depth 17-19.5 \$1.650.00 \$2,300.00 Low back 697-16-3-31SS-19-M Synchro Tilt W/ S.D. Adj H&W and sliding adj Seat ht 19-22" Seat depth 17-19.5 \$1,650.00 \$2,100.00 \$2 300 00 Low back / Mesh seat 698-16-3-31SS-21-19 Executive back Synchro Tilt W/ S.D. Adj H&W and sliding adj Seat ht 19-22" Seat depth 17-19.5 \$1,850.00 \$2,200.00 \$2,450.00 698-16-3-31SS-19-M Synchro Tilt W/ S.D. Adj H&W and sliding adj Seat ht 19-22" Seat depth 17-19.5 \$1,850.00 \$2,200.00 \$2,450.00 Exec. Back / Mesh seat 699-16-3-31SS-21-19 High back Synchro Tilt W/ S.D. Adj H&W and sliding adj Seat ht 19-22" Seat depth 17-19.5 \$1,950.00 \$2,250.00 \$2,550.00 699-16-3-31SS-19-M High back / Mesh seat Synchro Tilt W/ S.D. Adj H&W and sliding adj Seat ht 19-22" Seat depth 17-19.5 \$1.950.00 \$2,250.00 \$2.550.00

| 400 lbs series    | 24/7 Seating   | Mechanism Functions | Arms                | Seat Options                  | Fabric     | COM/COL<br>Vinyl | Leather    |
|-------------------|----------------|---------------------|---------------------|-------------------------------|------------|------------------|------------|
| 697-16-3-32-21-21 | Low back       | HD Synchro Tilt     | H&W and sliding adj | Seat ht 19-22" Seat depth 21" | \$1,750.00 | \$2,200.00       | \$2,400.00 |
| 698-16-3-32-21-21 | Executive back | HD Synchro Tilt     | H&W and sliding adj | Seat ht 19-22" Seat depth 21" | \$1,900.00 | \$2,250.00       | \$2,500.00 |
| 699-16-3-32-21-21 | High back      | HD Synchro Tilt     | H&W and sliding adj | Seat ht 19-22" Seat depth 21" | \$2,000.00 | \$2,300.00       | \$2,600.00 |