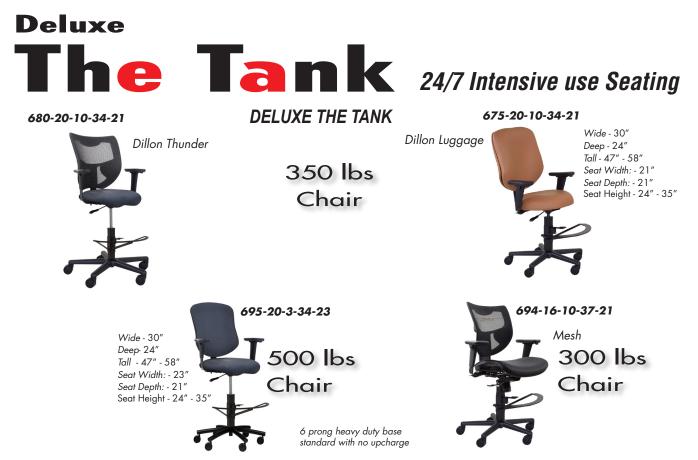

#### Felix

| 700 lbs series     | 24/7 Seating           | Mechansim Functions                                   | Arms          | Seat options                   | Fabric                                   | COM/COL<br>Vinyl | Leather    |
|--------------------|------------------------|-------------------------------------------------------|---------------|--------------------------------|------------------------------------------|------------------|------------|
| 7000-15-3-34-23-21 | Executive Back         | Spindle Lift                                          | Fixed Arm H&W | Seat ht 19-22" Seat depth 21"  | Seat ht 19-22" Seat depth 21" \$3,000.00 |                  | \$3,800.00 |
| 7000-15-3-34-25-21 | Executive Back         | Spindle Lift                                          | Fixed Arm H&W | Seat ht 19-22" Seat depth 21"  | \$3,100.00                               | \$3,300.00       | \$3,900.00 |
| 7001-15-3-34-23-21 | High Back              | High Back Spindle Lift Fixe                           |               | Seat ht 19-22" Seat depth 21"  | \$3,200.00                               | \$3,500.00       | \$4,000.00 |
| 7001-15-3-34-25-21 | High Back              | ů (                                                   |               | Seat ht 19-22" Seat depth 21"  | \$3,300.00                               | \$3,600.00       | \$4,100.00 |
| Enhancements:      | spe                    | cify 75 carpet or hard flooring                       | N/C           | T-Arm Cap Vinyl Cover per pair | \$60.00                                  |                  |            |
|                    | Black, Red and Beige s | Black, Red and Beige stitching available must specify |               | No Arms specify in model# -0-  | -\$25.00                                 | Deduct \$        | 100 for    |
|                    | Le                     | Leather seat cover w/ kool foam                       |               | Replaceable vinyl seat cover   | \$200.00                                 | no logo,         |            |
|                    |                        |                                                       |               | Fabric Kool Foam Seat Pads     | \$75.00                                  | neck cush        | nion.      |

\*Prices do not include shipping cost/FOB High Point, NC\* \*All 24/7 chair ships fully assembled\* \*Neck cushion, Lumbar Pillow & slip cover logo included in price \*Logo included no upcharge\*

or lumbar pillow

#### PERSONS 6'6" & TALLER MUST **PURCHASE 700 LB CHAIR**

#### SEAT DEPTH 21" STANDARD

#### Black, Beige, Red and Blue stitching available

For special requests or further customizations please email orders@mawhp.com for a quote. Please refer to page 5 for mechanisms operational features.

#### **NO CHARGE ON ALL FELIX CHAIRS FOR CUSTOM EMBROIDERED LOGOS**

- Family owned business made in High Point, NC.
- Ships fully assembled.
- Lifetime warranty on frame construction, heavy duty 3/8" tempered steel J - Bar. Normal wear and tear on upholstery
- is not covered under warranty. • 3 year warranty on arm mechanism,
- chair mechanism, base and foam.
- 6 prong heavy duty base standard.
- 75mm HD casters standard.
- PVC free / Bleach cleanable (only applicable on Vinyls).

- Kool Memory Foam in all cushions.
- Mechanism:

700 lb chair comes with mechanical spindle lift, rotate chair clockwise to lower & counterclockwise to raise, swivel only and 3 year warranty

- Optional arms:
  - #15 Fixed Height and Width heavy duty arm
  - High back standard with neck roll cushion & lumbar pillow. (Felix chairs only)
  - Medium and low back standard with lumbar pillow. (Felix chairs only)
- 2 million dollars product liability insurance per incident.