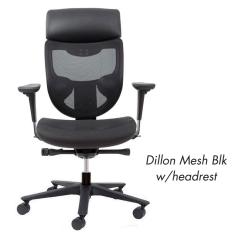

All chairs ship fully assembled\*

#### For special requests or further customizations please email orders@mawhp.com for a quote. Please refer to page 5 for mechanisms operational features.

- Family owned business made in High Point, NC.
- Ships fully assembled.
- 5 year warranty on HD Gas Cylinder.
- 60mm HD casters standard
- PVC free / Clorox and/or peroxide wipes cleanable (only applicable on Vinyls).
- New Cold molded seat foam with kool memory foam inserted



• Kool Memory Foam in seat cushion.

• 2 million dollars product liability insurance per incident.

Black, Beige, Red and Blue stitching available

**10 YEAR** WARRANTY ON PARTS ONLY AND IS APPLICABLE TO 40 HOUR WORK WEEK ONLY! WARRANTY INCLUDES PARTS

## Economy Maxine NON 24/7 Seating 40hr Work Week



779-16-10-37-21-M-HR



250 lbs Chair



#### PRICES SUBJECT TO CHANGE WITH 30 DAY NOTICE ECONOMY MAXINE

Dillion vinyl can be sanitized with only Clorox and peroxide wipes to eliminate Covid germs.

#### Maxine

| <u>250 lbs</u>       | NON 24/7 Seating                                  | Mechanism Functions           | Arms        | Seat Options                             | Fabric   | COM / COL<br>Vinyl | Leather    |
|----------------------|---------------------------------------------------|-------------------------------|-------------|------------------------------------------|----------|--------------------|------------|
| 775-16-10-31SS-21-19 | Mesh Back / Uph Seat Synchro Tilt W/ S.D. Adj     |                               | HD H/W Adj. | Seat ht 20-23" Seat depth 17-19.5        | \$800.00 | \$850.00