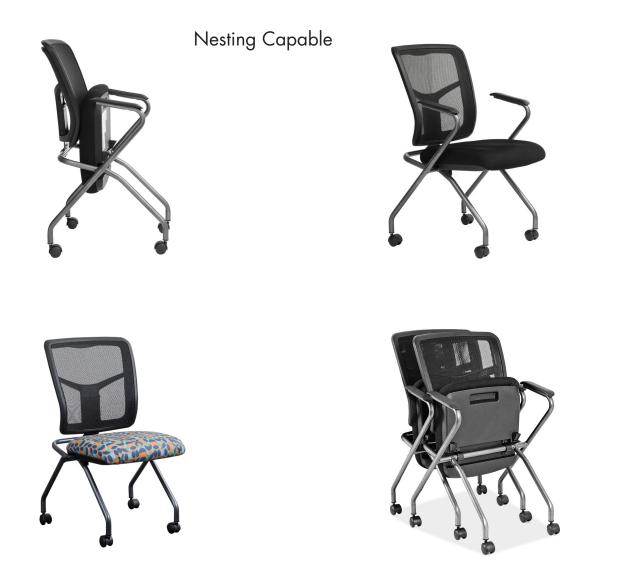

## What's in a model number?

Here at Miller at Work we have a specific way of doing our model numbers so that it makes it easier for customers to understand.

The first 3 to 4 digits of the model number is the actual model number for the chair, the next two digits are to specify the arms, the next digit specifies the base, the next two digits specify the mechanism, the next two digits specify the width and the last two digits are the depth of the seat.

## Mechanisms