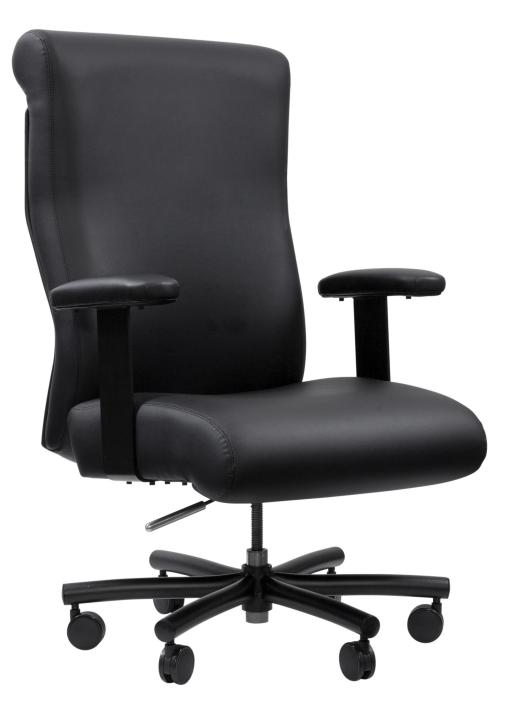

#### Felix

| 700 lbs series     | 24/7 Seating           | Mechansim Functions                                   | Arms          | Seat options                   | Fabric                                   | COM/COL<br>Vinyl | Leather    |
|--------------------|------------------------|-------------------------------------------------------|---------------|--------------------------------|------------------------------------------|------------------|------------|
| 7000-15-3-34-23-21 | Executive Back         | Spindle Lift                                          | Fixed Arm H&W | Seat ht 19-22" Seat depth 21"  | Seat ht 19-22" Seat depth 21" \$3,000.00 |                  | \$3,800.00 |
| 7000-15-3-34-25-21 | Executive Back         | Spindle Lift                                          | Fixed Arm H&W | Seat ht 19-22" Seat depth 21"  | \$3,100.00                               | \$3,300.00       | \$3,900.00 |
| 7001-15-3-34-23-21 | High Back              | High Back Spindle Lift Fixe                           |               | Seat ht 19-22" Seat depth 21"  | \$3,200.00                               | \$3,500.00       | \$4,000.00 |
| 7001-15-3-34-25-21 | High Back              | ů (                                                   |               | Seat ht 19-22" Seat depth 21"  | \$3,300.00                               | \$3,600.00       | \$4,100.00 |
| Enhancements:      | spe                    | cify 75 carpet or hard flooring                       | N/C           | T-Arm Cap Vinyl Cover per pair | \$60.00                                  |                  |            |
|                    | Black, Red and Beige s | Black, Red and Beige stitching available must specify |               | No Arms specify in model# -0-  | -\$25.00                                 | Deduct \$        | 100 for    |
|                    | Le                     | Leather seat cover w/ kool foam                       |               | Replaceable vinyl seat cover   | \$200.00                                 | no logo,         |            |
|                    |                        |                                                       |               | Fabric Kool Foam Seat Pads     | \$75.00                                  | neck cush        | nion.      |