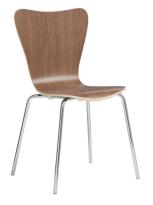

#### Felix

| 700 lbs series     | 24/7 Seating           | Mechansim Functions                                   | Arms          | Seat options                   | Fabric                                   | COM/COL<br>Vinyl | Leather    |
|--------------------|------------------------|-------------------------------------------------------|---------------|--------------------------------|------------------------------------------|------------------|------------|
| 7000-15-3-34-23-21 | Executive Back         | Spindle Lift                                          | Fixed Arm H&W | Seat ht 19-22" Seat depth 21"  | Seat ht 19-22" Seat depth 21" \$3,000.00 |                  | \$3,800.00 |
| 7000-15-3-34-25-21 | Executive Back         | Spindle Lift                                          | Fixed Arm H&W | Seat ht 19-22" Seat depth 21"  | \$3,100.00                               | \$3,300.00       | \$3,900.00 |
| 7001-15-3-34-23-21 | High Back              | High Back Spindle Lift Fixe                           |               | Seat ht 19-22" Seat depth 21"  | \$3,200.00                               | \$3,500.00       | \$4,000.00 |
| 7001-15-3-34-25-21 | High Back              | ů (                                                   |               | Seat ht 19-22" Seat depth 21"  | \$3,300.00                               | \$3,600.00       | \$4,100.00 |
| Enhancements:      | spe                    | cify 75 carpet or hard flooring                       | N/C           | T-Arm Cap Vinyl Cover per pair | \$60.00                                  |                  |            |
|                    | Black, Red and Beige s | Black, Red and Beige stitching available must specify |               | No Arms specify in model# -0-  | -\$25.00                                 | Deduct \$        | 100 for    |
|                    | Le                     | Leather seat cover w/ kool foam                       |               | Replaceable vinyl seat cover   | \$200.00                                 | no logo,         |            |
|                    |                        |                                                       |               | Fabric Kool Foam Seat Pads     | \$75.00                                  | neck cush        | nion.      |

#### **NO CHARGE ON ALL FELIX CHAIRS FOR CUSTOM EMBROIDERED LOGOS**

- Family owned business made in High Point, NC.
- Ships fully assembled.
- Lifetime warranty on frame construction, heavy duty 3/8" tempered steel J - Bar. Normal wear and tear on upholstery
- is not covered under warranty. • 3 year warranty on arm mechanism,
- chair mechanism, base and foam.
- 6 prong heavy duty base standard.
- 75mm HD casters standard.
- PVC free / Bleach cleanable (only applicable on Vinyls).

- Kool Memory Foam in all cushions.
- Mechanism:

700 lb chair comes with mechanical spindle lift, rotate chair clockwise to lower & counterclockwise to raise, swivel only and 3 year warranty

- Optional arms:
  - #15 Fixed Height and Width heavy duty arm
  - High back standard with neck roll cushion & lumbar pillow. (Felix chairs only)
  - Medium and low back standard with lumbar pillow. (Felix chairs only)
- 2 million dollars product liability insurance per incident.