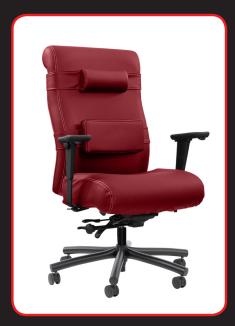

7000-15-3-34-23 Executive Back BH from seat: 31.5" Seat Height from floor: 16" - 20" Seat Depth: 19" Seat Width: 25" (will accommodate a 6'1" person) Shown in Lipstick

#### Felix

| 700 lbs series     | 24/7 Seating           | Mechansim Functions                                   | Arms          | Seat options                   | Fabric                                   | COM/COL<br>Vinyl | Leather    |
|--------------------|------------------------|-------------------------------------------------------|---------------|--------------------------------|------------------------------------------|------------------|------------|
| 7000-15-3-34-23-21 | Executive Back         | Spindle Lift                                          | Fixed Arm H&W | Seat ht 19-22" Seat depth 21"  | Seat ht 19-22" Seat depth 21" \$3,000.00 |                  | \$3,800.00 |
| 7000-15-3-34-25-21 | Executive Back         | Spindle Lift                                          | Fixed Arm H&W | Seat ht 19-22" Seat depth 21"  | \$3,100.00                               | \$3,300.00       | \$3,900.00 |
| 7001-15-3-34-23-21 | High Back              | High Back Spindle Lift Fixe                           |               | Seat ht 19-22" Seat depth 21"  | \$3,200.00                               | \$3,500.00       | \$4,000.00 |
| 7001-15-3-34-25-21 | High Back              | ů (                                                   |               | Seat ht 19-22" Seat depth 21"  | \$3,300.00                               | \$3,600.00       | \$4,100.00 |
| Enhancements:      | spe                    | cify 75 carpet or hard flooring                       | N/C           | T-Arm Cap Vinyl Cover per pair | \$60.00                                  |                  |            |
|                    | Black, Red and Beige s | Black, Red and Beige stitching available must specify |               | No Arms specify in model# -0-  | -\$25.00                                 | Deduct \$        | 100 for    |
|                    | Le                     | Leather seat cover w/ kool foam                       |               | Replaceable vinyl seat cover   | \$200.00                                 | no logo,         |            |
|                    |                        |                                                       |               | Fabric Kool Foam Seat Pads     | \$75.00                                  | neck cush        | nion.      |