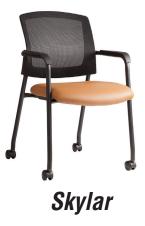

#### Felix

| 700 lbs series     | 24/7 Seating           | Mechansim Functions                                   | Arms          | Seat options                   | Fabric                                   | COM/COL<br>Vinyl | Leather    |
|--------------------|------------------------|-------------------------------------------------------|---------------|--------------------------------|------------------------------------------|------------------|------------|
| 7000-15-3-34-23-21 | Executive Back         | Spindle Lift                                          | Fixed Arm H&W | Seat ht 19-22" Seat depth 21"  | Seat ht 19-22" Seat depth 21" \$3,000.00 |                  | \$3,800.00 |
| 7000-15-3-34-25-21 | Executive Back         | Spindle Lift                                          | Fixed Arm H&W | Seat ht 19-22" Seat depth 21"  | \$3,100.00                               | \$3,300.00       | \$3,900.00 |
| 7001-15-3-34-23-21 | High Back              | High Back Spindle Lift Fixe                           |               | Seat ht 19-22" Seat depth 21"  | \$3,200.00                               | \$3,500.00       | \$4,000.00 |
| 7001-15-3-34-25-21 | High Back              | ů (                                                   |               | Seat ht 19-22" Seat depth 21"  | \$3,300.00                               | \$3,600.00       | \$4,100.00 |
| Enhancements:      | spe                    | cify 75 carpet or hard flooring                       | N/C           | T-Arm Cap Vinyl Cover per pair | \$60.00                                  |                  |            |
|                    | Black, Red and Beige s | Black, Red and Beige stitching available must specify |               | No Arms specify in model# -0-  | -\$25.00                                 | Deduct \$        | 100 for    |
|                    | Le                     | Leather seat cover w/ kool foam                       |               | Replaceable vinyl seat cover   | \$200.00                                 | no logo,         |            |
|                    |                        |                                                       |               | Fabric Kool Foam Seat Pads     | \$75.00                                  | neck cush        | nion.      |