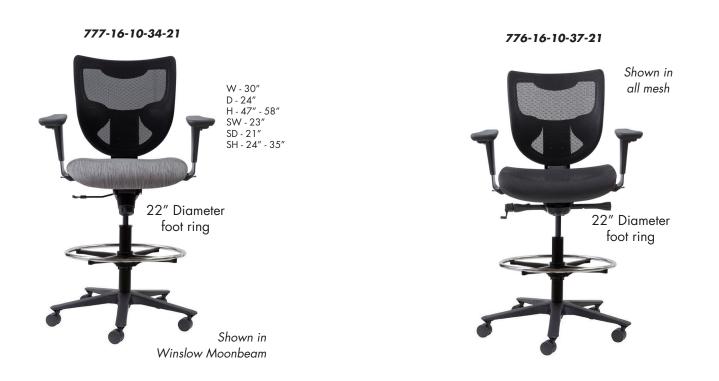

ully assembled\*

#### For special requests or further customizations please email orders@mawhp.com for a quote. Please refer to page 5 for mechanisms operational features.

- Family owned business made in High Point, NC.
- Ships fully assembled.
- 5 year warranty on HD Gas Cylinder.
- 60mm HD casters standard
- PVC free / Clorox and/or peroxide wipes cleanable (only applicable on Vinyls).
- New Cold molded seat foam with kool memory foam inserted



• Kool Memory Foam in seat cushion.

• 2 million dollars product liability insurance per incident.

Black, Beige, Red and Blue stitching available

**10 YEAR** WARRANTY ON PARTS ONLY AND IS APPLICABLE TO 40 HOUR WORK WEEK ONLY! WARRANTY INCLUDES PARTS

## Economy Maxine NON 24/7 Seating 40hr Work Week



779-16-10-37-21-M-HR



250 lbs Chair



#### PRICES SUBJECT TO CHANGE WITH 30 DAY NOTICE ECONOMY MAXINE

Dillion vinyl can be sanitized with only Clorox and peroxide wipes to eliminate Covid germs.

#### Maxine

| <u>250 lbs</u>       | NON 24/7 Seating                                  | Mechanism Functions           | Arms        | Seat Options                             | Fabric   | COM / COL<br>Vinyl | Leather    |
|----------------------|---------------------------------------------------|-------------------------------|-------------|------------------------------------------|----------|--------------------|------------|
| 775-16-10-31SS-21-19 | Mesh Back / Uph Seat Synchro Tilt W/ S.D. Adj     |                               | HD H/W Adj. | Seat ht 20-23" Seat depth 17-19.5        | \$800.00 | \$850.00           | \$1,00