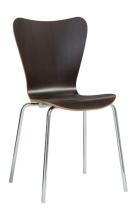

#### Felix

| 700 lbs series     | 24/7 Seating           | Mechansim Functions                                   | Arms          | Seat options                   | Fabric                                   | COM/COL<br>Vinyl | Leather    |
|--------------------|------------------------|-------------------------------------------------------|---------------|--------------------------------|------------------------------------------|------------------|------------|
| 7000-15-3-34-23-21 | Executive Back         | Spindle Lift                                          | Fixed Arm H&W | Seat ht 19-22" Seat depth 21"  | Seat ht 19-22" Seat depth 21" \$3,000.00 |                  | \$3,800.00 |
| 7000-15-3-34-25-21 | Executive Back         | Spindle Lift                                          | Fixed Arm H&W | Seat ht 19-22" Seat depth 21"  | \$3,100.00                               | \$3,300.00       | \$3,900.00 |
| 7001-15-3-34-23-21 | High Back              | High Back Spindle Lift Fixe                           |               | Seat ht 19-22" Seat depth 21"  | \$3,200.00                               | \$3,500.00       | \$4,000.00 |
| 7001-15-3-34-25-21 | High Back              | ů (                                                   |               | Seat ht 19-22" Seat depth 21"  | \$3,300.00                               | \$3,600.00       | \$4,100.00 |
| Enhancements:      | spe                    | cify 75 carpet or hard flooring                       | N/C           | T-Arm Cap Vinyl Cover per pair | \$60.00                                  |                  |            |
|                    | Black, Red and Beige s | Black, Red and Beige stitching available must specify |               | No Arms specify in model# -0-  | -\$25.00                                 | Deduct \$        | 100 for    |
|                    | Le                     | Leather seat cover w/ kool foam                       |               | Replaceable vinyl seat cover   | \$200.00                                 | no logo,         |            |
|                    |                        |                                                       |               | Fabric Kool Foam Seat Pads     | \$75.00                                  | neck cush        | nion.      |

#### **NO CHARGE ON ALL FELIX CHAIRS FOR CUSTOM EMBROIDERED LOGOS**

- Family owned business made in High Point, NC.
- Ships fully assembled.
- Lifetime warranty on frame construction, heavy duty 3/8" tempered steel J - Bar. Normal wear and tear on upholstery
- is not covered under warranty. • 3 year warranty on arm mechanism,
- chair mechanism, base and foam.
- 6 prong heavy duty base standard.
- 75mm HD casters standard.
- PVC free / Bleach cleanable (only applicable on Vinyls).

- Kool Memory Foam in all cushions.
- Mechanism:

700 lb chair comes with mechanical spindle lift, rotate chair clockwise to lower & counterclockwise to raise, swivel only and 3 year warranty

- Optional arms:
  - #15 Fixed Height and Width heavy duty arm
  - High back standard with neck roll cushion & lumbar pillow. (Felix chairs only)
  - Medium and low back standard with lumbar pillow. (Felix chairs only)
- 2 million dollars product liability insurance per incident.