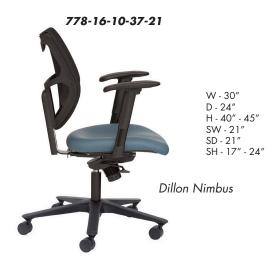

#### Felix

| 700 lbs series     | 24/7 Seating           | Mechansim Functions                                   | Arms          | Seat options                   | Fabric                                   | COM/COL<br>Vinyl | Leather    |
|--------------------|------------------------|-------------------------------------------------------|---------------|--------------------------------|------------------------------------------|------------------|------------|
| 7000-15-3-34-23-21 | Executive Back         | Spindle Lift                                          | Fixed Arm H&W | Seat ht 19-22" Seat depth 21"  | Seat ht 19-22" Seat depth 21" \$3,000.00 |                  | \$3,800.00 |
| 7000-15-3-34-25-21 | Executive Back         | Spindle Lift                                          | Fixed Arm H&W | Seat ht 19-22" Seat depth 21"  | \$3,100.00                               | \$3,300.00       | \$3,900.00 |
| 7001-15-3-34-23-21 | High Back              | High Back Spindle Lift Fixe                           |               | Seat ht 19-22" Seat depth 21"  | \$3,200.00                               | \$3,500.00       | \$4,000.00 |
| 7001-15-3-34-25-21 | High Back              | ů (                                                   |               | Seat ht 19-22" Seat depth 21"  | \$3,300.00                               | \$3,600.00       | \$4,100.00 |
| Enhancements:      | spe                    | cify 75 carpet or hard flooring                       | N/C           | T-Arm Cap Vinyl Cover per pair | \$60.00                                  |                  |            |
|                    | Black, Red and Beige s | Black, Red and Beige stitching available must specify |               | No Arms specify in model# -0-  | -\$25.00                                 | Deduct \$        | 100 for    |
|                    | Le                     | Leather seat cover w/ kool foam                       |               | Replaceable vinyl seat cover   | \$200.00                                 | no logo,         |            |
|                    |                        |                                                       |               | Fabric Kool Foam Seat Pads     | \$75.00                                  | neck cush        | nion.      |