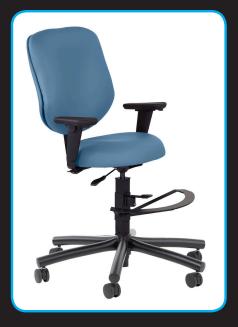

## Deluxe Maxine 24/7 Intensive use Seating

#### PRICES SUBJECT TO CHANGE WITH 30 DAY NOTICE DELUXE MAXINE

Dillion vinyl can be sanitized with only Clorox and peroxide wipes to eliminate Covid germs.

881-16-10-3155-21 Medium Back Shown in All Mesh Seat Height from floor: 16" - 20" Seat Depth: 21" Seat Width: 21" (will accommodate a 5'9" person)