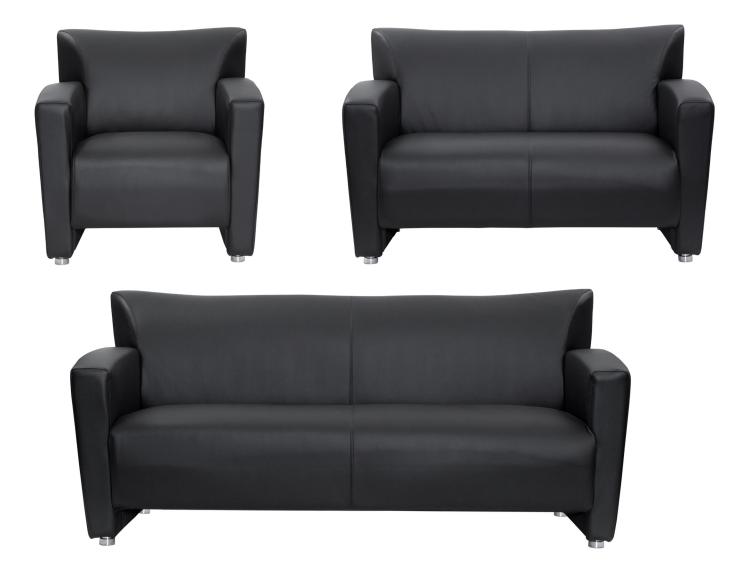

#### Felix

| 700 lbs series     | 24/7 Seating           | Mechansim Functions                                   | Arms          | Seat options                   | Fabric                                   | COM/COL<br>Vinyl | Leather    |
|--------------------|------------------------|-------------------------------------------------------|---------------|--------------------------------|------------------------------------------|------------------|------------|
| 7000-15-3-34-23-21 | Executive Back         | Spindle Lift                                          | Fixed Arm H&W | Seat ht 19-22" Seat depth 21"  | Seat ht 19-22" Seat depth 21" \$3,000.00 |                  | \$3,800.00 |
| 7000-15-3-34-25-21 | Executive Back         | Spindle Lift                                          | Fixed Arm H&W | Seat ht 19-22" Seat depth 21"  | \$3,100.00                               | \$3,300.00       | \$3,900.00 |
| 7001-15-3-34-23-21 | High Back              | High Back Spindle Lift Fixe                           |               | Seat ht 19-22" Seat depth 21"  | \$3,200.00                               | \$3,500.00       | \$4,000.00 |
| 7001-15-3-34-25-21 | High Back              | ů (                                                   |               | Seat ht 19-22" Seat depth 21"  | \$3,300.00                               | \$3,600.00       | \$4,100.00 |
| Enhancements:      | spe                    | cify 75 carpet or hard flooring                       | N/C           | T-Arm Cap Vinyl Cover per pair | \$60.00                                  |                  |            |
|                    | Black, Red and Beige s | Black, Red and Beige stitching available must specify |               | No Arms specify in model# -0-  | -\$25.00                                 | Deduct \$        | 100 for    |
|                    | Le                     | Leather seat cover w/ kool foam                       |               | Replaceable vinyl seat cover   | \$200.00                                 | no logo,         |            |
|                    |                        |                                                       |               | Fabric Kool Foam Seat Pads     | \$75.00                                  | neck cush        | nion.      |